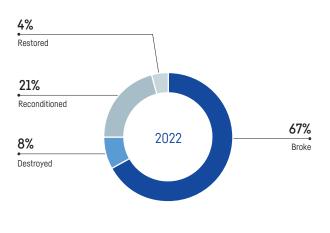

In 2023, Crédit Mutuel Alliance Fédérale strengthened its commitments to the preservation of biodiversity and joined Act4Nature International.

The SMR policy integrated in the strategic plans, is a vehicle for performance and sustainable solidity. It takes the form of quantified ambitions, namely in the 2019-2023 strategic plan *ensemble#nouveaumonde, plus vite, plus loin !* (together#today's world, faster, further!):

- 100% of employees trained in transformation <sup>(2)</sup>;
- gender equality in management and governance positions;
- membership rate in excess of 90%;

- reduction of more than 30% <sup>[3]</sup> in the group's carbon footprint <sup>[4]</sup>;
- increase in funding for projects with a high climate impact (renewable energies) of 30%;
- 15% reduction in the carbon footprint of customer portfolios <sup>(5)</sup>.
- At December 31, 2023, the results were as follows:
- 97.5% of employees are trained in digital transformation;
- the rate of representation of women in management and governance positions is 44.5% for managers<sup>[6]</sup> and 36% for Management Committees;
- the membership rate was 82.3%;
- the direct carbon footprint (without offsetting) decreased by 30.4% between 2018 and 2022;
- the corporate portfolio's carbon footprint decreased by 57.6% between 2018 and 2023;
- financing for projects with a high climate impact (renewable energies) rose by 79.6%.
- [1] https://presse.creditmutuel.com/credit-mutuel-devient-la-premiere-banque-mutualiste-francaise-a-rejoindre-lalliance-bancaire-net-zero-organisee-par-les-nations-unies/
- (2) Scope of Cap Compétences including the Crédit Mutuel Alliance Fédérale federations, CIC banks, French social base subsidiaries and certain foreign subsidiaries. In the denominator: employees on open-ended contracts as of October 31, 2023 of the group's entities under the common social base. Apprentices, work-study students and professional training contracts are excluded, as are employees who were absent (long-term absences, maternity leave, end-of-career leave, unpaid leave) as of December 31, 2023. In the numerator: employees identified as trained who were able to follow these training courses until December 31, 2023, with the exception of employees who joined the group after October 31, 2023 and therefore not registered for the training.
- (3) Calculation methodology: ISO 14 064 standard, excluding certification part.
- [4] France scopes 1, 2 & 3 energy consumption, refrigerants, motor fleet and business travel.
- (5) Corporate loans and investment portfolios in asset management and insurance.
- (6) Permanent contracts present under the single status as of 12/31/2023.