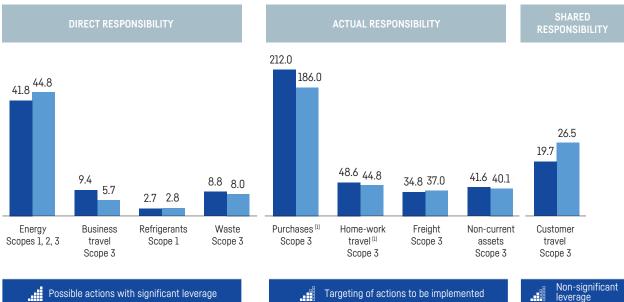

s a framework for accounting and reporting greenhouse gas emissions on the office life scope. The internal carbon footprint is published for all Crédit Mutuel Alliance Fédérale entities located in France, with a one-year lag.

During the 2023 fiscal year, work continued on making data more reliable, and a survey was carried out among employees to refine the calculation of emissions linked to commuting.

[1] This target covers the following items: energy (gas, electricity), motor fleet, refrigerant gas leaks and business travel.

(2) The first two parts of the standard are applied: 14064-1 and 14064-2.

#### COMPARATIVE ANALYSIS OF FRANCE'S CARBON FOOTPRINT (IN KTCO2EQ), OFFICE LIFE SCOPE

The footprint for 2022 includes that of CMNE, unlike 2021.

#### Excluding restatement of scope

T





• 2022 • 2021

| in | Ktco2 |  |
|----|-------|--|
|    |       |  |

| in Ktco2                                   | 2022  | 2021  |  |
|--------------------------------------------|-------|-------|--|
| Scope 1                                    | 21.5  | 22.6  |  |
| Scope 2                                    | 12.5  | 13.6  |  |
| Scope 3*                                   | 385.4 | 359.5 |  |
| TOTAL                                      | 419.4 | 395.7 |  |
| * Excluding emissions linked to financing. |       |       |  |

Scopes 1 and 2 emissions decreased by 5% and 8% respectively, while those of scope 3 increased by 7% between 2021 and 2022.

The main sources of emissions in 2023 are purchases (51%), home-work travel (12%) and non-current assets (10%).

The 6% increase in the tota