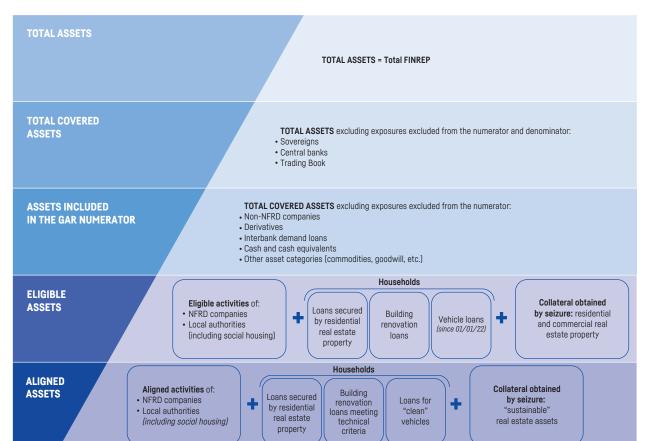

) 2021/2178 and Delegated Regulation (EU) 2023/2486, the eligibility measure must cover all the environmental objectives of the taxonomy, while the alignment measure is restricted to the first two objectives relating to climate change mitigation and adaptation.



T

T



\*DNSH: Do no significant harm. This principle requires that no harm be done to the six environmental objectives that determine the sustainability of an activity within the meaning of the Taxonomy regulation.

#### Methodology for calculating eligibility and alignment ratios

The calculation of eligibility and alignment ratios requires an assessment of the different types of assets considered within the meaning of the taxonomy, *i.e.* assets covered in the denominator, eligible assets or aligned assets in the numerator.



#### TYPES OF ASSETS CONSIDERED FOR THE PURPOSES OF THE TAXONOMY

T

To assess the eligibility and alignment of its assets, Crédit Mutuel Alliance Fédérale has defined a methodology that takes into account the nature of the counterparty, the typology of the products financed (type of product, purpose of financing, date of financing, etc.) and the type of information available. For example, the ratios published by counterparties are used for all financial companies subject to the NFRD, as well as for certain non-financial companies where the purpose of the financing is not identified internally.





## Working group coordinated by Confédération Nationale de Crédit Mutuel

TAXONOMY

Given the strategic and regulatory stakes involved, in 2023 Confédération Nationale du Crédit Mutuel coordi