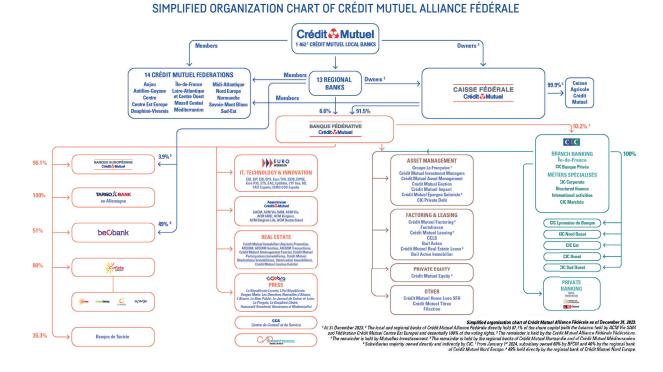

# 3.2.1 Crédit Mutuel Alliance Fédérale scope

Grouped under the name Crédit Mutuel Alliance Fédérale, the mutual banking division (or regulatory perimeter) and the Banque Fédérative du Crédit Mutuel (BFCM) and its subsidiaries are complementary and linked. BFCM is the group's holding company. Its capital is held by the local banks and Caisse Fédérale de Crédit Mutuel (CFCM). It manages Crédit Mutuel Alliance Fédérale's cash and operates on the financial markets. It works with companies and local authorities in the processing of flows, credit and specialized financing transactions and deals with relations with international partners. It manages the equity investments held in all the specialized subsidiaries that support the banks' operations.

In view of this organization, the information required in the non-financial performance statement is given below in the name of CFCM on behalf of Crédit Mutuel Alliance Fédérale. CFCM holds the collective accreditation (banking code 10 278) for all the affiliated local banks and is the head of the group comprising BFCM and its subsidiaries as defined in Articles L.233-3 and L.233-16 of the French Commercial Code.

## The federations, Caisse Fédérale de Crédit Mutuel and the subsidiaries

The local banks belong to a federation. Depending on where the local banks are located, the federation is either an association governed by the law of July 1, 1901, or, for those located in the French departments of Haut-Rhin, Bas-Rhin and Moselle, an association subject to the locally applicable Civil Code.

As a strategic planning and control body, the federation represents Crédit Mutuel in its region.

Regarding regulatory, technical and financial aspects, CFCM holds the collective banking accreditation that benefits all affiliated local banks, in accordance with the French Monetary and Financial Code, and which are members of the federation.

CFCM is responsible for the group's solvency and liquidity, as well as its compliance with banking and financial regulations.

On behalf of the local banks, CFCM therefore performs financial functions such as liquidity management and also provides technical, legal and IT services either directly or through insurance, IT or leasing subsidiaries.

Pursuant to the French Monetary and Financial Code, each Crédit Mutuel regional group is organized around a federation, a regional bank and all the local banks that are affiliated to the federation and use the same banking code [CIB] as CFCM.

The regulatory scope comprises 14 Crédit Mutuel federations that have forged partnerships authorized by the *Autorité de contrôle prudentiel et de résolution* (ACPR – French Prudential Supervisory and Resolution Authority) and grouped within CFCM:

- Crédit Mutuel Centre Est Europe CMCEE [Strasbourg];
- Crédit Mutuel Île-de-France CMIDF (Paris);
- Crédit Mutuel Midi-Atlantique CMMA (Toulouse);
- Crédit Mutuel Savoie-Mont Blanc CMSMB (Annecy);
- Crédit Mutuel Sud-Est CMSE (Lyon);

T

T

 Crédit Mutuel Loire-Atlantique et Centre-Ouest – CMLACO – (Nantes);

- Crédit Mutuel Normandie CMN (Caen);
- Crédit Mutuel Méditerranéen CMM (Marseille);
- Crédit Mutuel Dauphiné-Vivarais CMDV (Valence);
- Crédit Mutuel Centre CMC (Orléans);
- Crédit Mutuel Anjou CMA (Angers);
- Crédit Mutuel Antilles-Guyane CMAG (Fort-de-France);
- Crédit Mutuel Massif Central CMMC (Clermont-Ferrand);
- Crédit Mutuel Nord Europe CMNE (Lille).