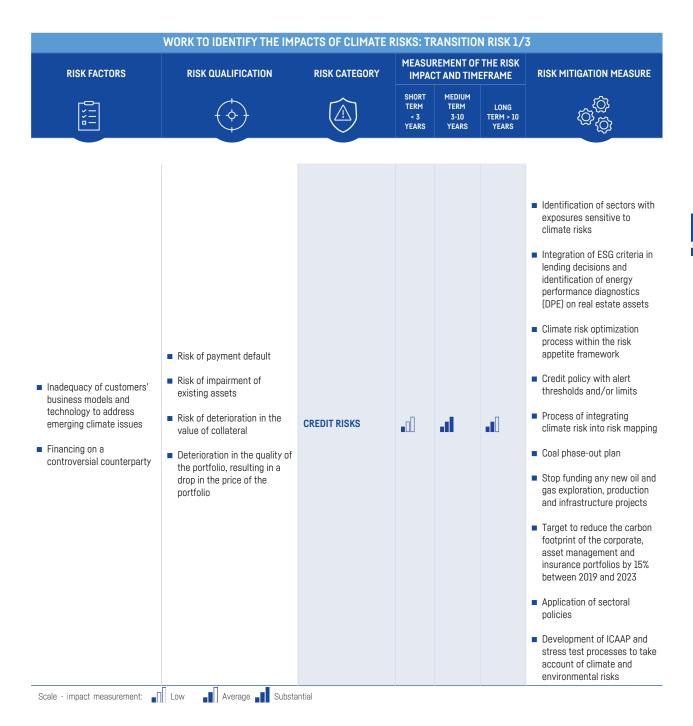

In addition, climate risks are included in the mapping of significant ESG risks, in line with those carried out at Confédération Nationale du Crédit Mutuel level. They include physical and transition risks, which may also lead to further losses arising, directly or indirectly, from legal claims ("liability risk") and reputational losses resulting from the fact that the public, counterparties and/or the bank's investors associate the bank with negative environmental impacts ("reputation risk").

Note that, reputational risk [like legal risk] is non-quantifiable given that a negative perception of the group may result in a breach of trust that could modify the behavior of its various partners (customers, investors, suppliers, employees, regulators, etc.) and be seen as the consequence of other risks (financial, operational, credit and commercial in particular). Crédit Mutuel Alliance Fédérale manages reputational risk through other risks. However, the threat of damage to reputation may have significant consequences. That is why Crédit Mutuel Alliance Fédérale carefully evaluates the possible consequences of various risks (preventive measures) and ensures proper functioning of a crisis unit when a proven risk to reputation arises.

#### MAPPING OF SIGNIFICANT ESG RISKS

| Non-financial information category                                                                                                    | Significant non-financial risks                                                                                                                                           | Prevention measures                                                                                                                                                                                                                                                          |
|---------------------------------------------------------------------------------------------------------------------------------------|---------------------------------------------------------------------------------------------------------------------------------------------------------------------------|------------------------------------------------------------------------------------------------------------------------------------------------------------------------------------------------------------------------------------------------------------------------------|
| GOVERNANCE                                                                                                                            |                                                                                                                                                                           |                                                                                                                                                                                                                                                                              |
| Lack of training of elected members                                                                                                   | <ul> <li>Risk of decisions incoherent with the strategy of<br/>the group</li> </ul>                                                                                       | <ul> <li>Training plan designed for each profile of elected members</li> </ul>                                                                                                                                                                                               |
| Lack of attractiveness of membership                                                                                                  | Risk of compromise of the mutualist model                                                                                                                                 | <ul> <li>Coordination of cooperative life</li> <li>Encouraging the involvement of elected officials in local life</li> </ul>                                                                                                                                                 |
| Lack of advice for customers<br>Unsuitable goods and services sold                                                                    | <ul> <li>Risk of losing customers</li> </ul>                                                                                                                              | <ul> <li>Regular quality measurements</li> <li>Satisfaction survey</li> <li>Adaptation of offerings</li> </ul>                                                                                                                                                               |
| SOCIAL                                                                                                                                | ·                                                                                                                                                                         |                                                                                                                                                                                                                                                                              |
| Transformation of skills<br>Lack of employee training                                                                                 | <ul> <li>Risk of non-compliance of banking and insurance<br/>operations</li> </ul>                                                                                        | <ul> <li>Significant training budget (&gt; 6% of payroll expense)</li> <li>Specific training related to insurance products</li> <li>Support for all employees in the digital transformation</li> </ul>                                                                       |
| Demotivation of staff (management, professional recognition, QLW, etc.)                                                               | <ul> <li>Risk of non-respect of procedures</li> <li>Risk of failure to advise customers/prospects –<br/>Loss of net revenue</li> </ul>                                    | <ul> <li>Internal employee support system (regular interviews, group charters<br/>and agreements, measures to improve QLW, etc.)</li> </ul>                                                                                                                                  |
| SOCIETAL                                                                                                                              |                                                                                                                                                                           |                                                                                                                                                                                                                                                                              |
| Lack of awareness of the ESG issues in the group purchasing policy                                                                    | Risk of non-respect of the vigilance plan                                                                                                                                 | <ul> <li>Compliance with the purchasing policy</li> <li>Signing of the supplier charter</li> </ul>                                                                                                                                                                           |
| Malice in the handling of customer/prospect banking<br>operations                                                                     | <ul> <li>Risk of internal and/or external fraud</li> <li>Risk of conflicts of interest</li> <li>Risk of information theft</li> </ul>                                      | <ul> <li>Strengthening of control procedures for banking and insurance<br/>transactions</li> </ul>                                                                                                                                                                           |
| Breakdown in IT security                                                                                                              | <ul> <li>Risk of downtime in bank IT systems</li> <li>Risk of cybercrime</li> <li>Risk of non-respect of General Regulation on the protection of customer data</li> </ul> | <ul> <li>IT Security Committee</li> <li>ISO 27001 certification</li> <li>Employee training on GDPR</li> </ul>                                                                                                                                                                |
| FIGHT AGAINST CORRUPTION                                                                                                              |                                                                                                                                                                           |                                                                                                                                                                                                                                                                              |
| Non-respect of procedures                                                                                                             | Risk of corruption                                                                                                                                                        | Regular employee training     Internal control                                                                                                                                                                                                                               |
| HUMAN RIGHTS                                                                                                                          |                                                                                                                                                                           |                                                                                                                                                                                                                                                                              |
| Controversies over the non-respect of human rights                                                                                    | <ul> <li>Risk of exposure through banking and insurance<br/>activities</li> <li>Risk of non-respect of the vigilance plan</li> </ul>                                      | <ul> <li>Contractual clauses</li> <li>Crisis management system</li> <li>Monitoring assisted by a scoring tool</li> <li>Monthly reporting and establishment of a list of excluded securities<br/>for asset management</li> <li>Communication of the vigilance plan</li> </ul> |
| ENVIRONMENTAL                                                                                                                         | ·                                                                                                                                                                         | ·                                                                                                                                                                                                                                                                            |
| Absence of dedicated SMR governance                                                                                                   | <ul> <li>Regulatory risk (poor application of regulatory texts)</li> </ul>                                                                                                | <ul> <li>CSR commitments of Crédit Mutuel Alliance Fédérale</li> <li>Approval of decisions by the Boards of Directors of the umbrella bodies</li> <li>Dedicated organization with correspondents in each entity</li> </ul>                                                   |
| Lack of consideration for the carbon footprint of the<br>group's entities in the exercise of their activities                         | <ul> <li>Reputation risk</li> <li>Regulatory risk</li> </ul>                                                                                                              | <ul> <li>Carbon footprint offsetting mechanism</li> <li>ISO 50001 certification process (energy management)</li> </ul>                                                                                                                                                       |
| Failure to take into account specific rules governing<br>high greenhouse gas-emitting sectors in lending and<br>investment management | <ul> <li>Risk of losing customers and attractiveness<br/>(impact on net revenue)</li> </ul>                                                                               | <ul> <li>Sectoral policies &amp; inclusion of ESG criteria when granting loans and<br/>in investment operations</li> </ul>                                                                                                                                                   |
| Absence of prevention measures to reduce the<br>carbon footprint of banking and investment<br>transactions                            | <ul> <li>Financial risk (depreciation of controversial securities in the portfolio)</li> </ul>                                                                            | <ul> <li>Deployment of the Climate strategy for coal and unconventional<br/>hydrocarbon activities</li> </ul>                                                                                                                                                                |
| Lack of consideration for risks associated with<br>climate change                                                                     | <ul> <li>Transition risk</li> <li>Physical risk</li> <li>Responsibility for climate and environmental<br/>issues</li> </ul>                                               | <ul> <li>Exploratory approach to climate risk assessment: Implementation of<br/>limits by country including climate and ESG risks</li> </ul>                                                                                                                                 |