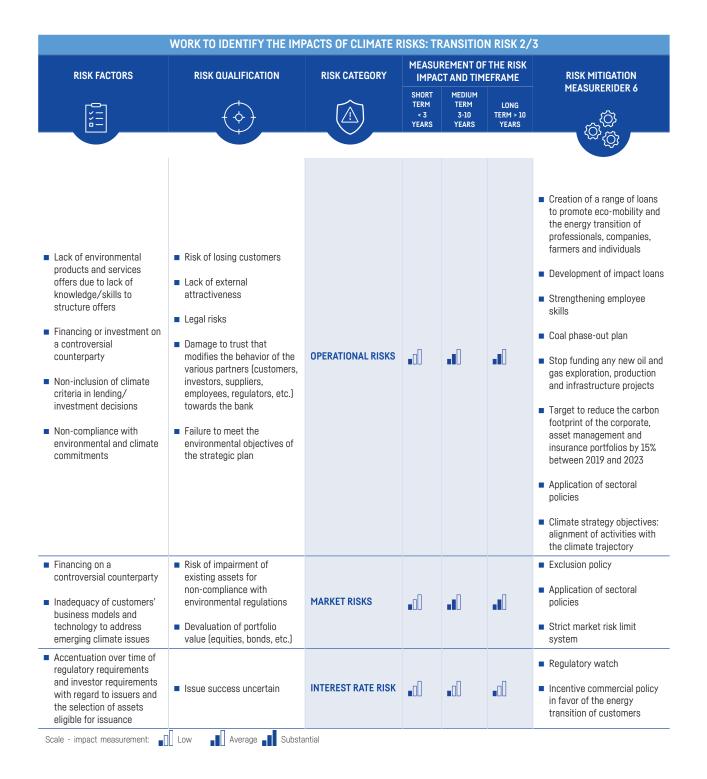

In addition, climate risks are included in the mapping of significant ESG risks, in line with those carried out at Confédération Nationale du Crédit Mutuel level. They include physical and transition risks, which may also lead to further losses arising, directly or indirectly, from legal claims ("liability risk") and reputational losses resulting from the fact that the public, counterparties and/or the bank's investors associate the bank with negative environmental impacts ("reputation risk").

Note that, reputational risk [like legal risk] is non-quantifiable given that a negative perception of the group may result in a breach of trust that could modify the behavior of its various partners (customers, investors, suppliers, employees, regulators, etc.) and be seen as the consequence of other risks (financial, operational, credit and commercial in particular). Crédit Mutuel Alliance Fédérale manages reputational risk through other risks. However, the threat of damage to reputation may have significant consequences. That is why Crédit Mutuel Alliance Fédérale carefully evaluates the possible consequences of various risks (preventive measures) and ensures proper functioning of a crisis unit when a proven risk to reputation arises.

#### MAPPING OF SIGNIFICANT ESG RISKS

| Non-financial information category                                                                                                    | Significant non-financial risks                                                                                                                                           | Prevention measures                                                                                                                                                                                                                                                          |
|---------------------------------------------------------------------------------------------------------------------------------------|---------------------------------------------------------------------------------------------------------------------------------------------------------------------------|------------------------------------------------------------------------------------------------------------------------------------------------------------------------------------------------------------------------------------------------------------------------------|
| GOVERNANCE                                                                                                                            |                                                                                                                                                                           |                                                                                                                                                                                                                                                                              |
| Lack of training of elected members                                                                                                   | <ul> <li>Risk of decisions incoherent with the strategy of<br/>the group</li> </ul>                                                                                       | <ul> <li>Training plan designed for each profile of elected members</li> </ul>                                                                                                                                                                                               |
| Lack of attractiveness of membership                                                                                                  | Risk of compromise of the mutualist model                                                                                                                                 | <ul> <li>Coordination of cooperative life</li> <li>Encouraging the involvement of elected officials in local life</li> </ul>                                                                                                                                                 |
| Lack of advice for customers<br>Unsuitable goods and services sold                                                                    | <ul> <li>Risk of losing customers</li> </ul>                                                                                                                              | <ul> <li>Regular quality measurements</li> <li>Satisfaction survey</li> <li>Adaptation of offerings</li> </ul>                                                                                                                                                               |
| SOCIAL                                                                                                                                | ·                                                                                                                                                                         |                                                                                                                                                                                                                                                                              |
| Transformation of skills<br>Lack of employee training                                                                                 | <ul> <li>Risk of non-compliance of banking and insurance<br/>operations</li> </ul>                                                                                        | <ul> <li>Significant training budget (&gt; 6% of payroll expense)</li> <li>Specific training related to insurance products</li> <li>Support for all employees in the digital transformation</li> </ul>                                                                       |
| Demotivation of staff (management, professional recognition, QLW, etc.)                                                               | <ul> <li>Risk of non-respect of procedures</li> <li>Risk of failure to advise customers/prospects –<br/>Loss of net revenue</li> </ul>                                    | <ul> <li>Internal employee support system (regular interviews, group charters<br/>and agreements, measures to improve QLW, etc.)</li> </ul>                                                                                                                                  |
| SOCIETAL                                                                                                                              |                                                                                                                                                                           |                                                                                                                                                                                                                                                                              |
| Lack of awareness of the ESG issues in the group purchasing policy                                                                    | Risk of non-respect of the vigilance plan                                                                                                                                 | <ul> <li>Compliance with the purchasing policy</li> <li>Signing of the supplier charter</li> </ul>                                                                                                                                                                           |
| Malice in the handling of customer/prospect banking<br>operations                                                                     | <ul> <li>Risk of internal and/or external fraud</li> <li>Risk of conflicts of interest</li> <li>Risk of information theft</li> </ul>                                      | <ul> <li>Strengthening of control procedures for banking and insurance<br/>transactions</li> </ul>                                                                                                                                                                           |
| Breakdown in IT security                                                                                                              | <ul> <li>Risk of downtime in bank IT systems</li> <li>Risk of cybercrime</li> <li>Risk of non-respect of General Regulation on the protection of customer data</li> </ul> | <ul> <li>IT Security Committee</li> <li>ISO 27001 certification</li> <li>Employee training on GDPR</li> </ul>                                                                                                                                                                |
| FIGHT AGAINST CORRUPTION                                                                                                              |                                                                                                                                                                           |                                                                                                                                                                                                                                                                              |
| Non-respect of procedures                                                                                                             | Risk of corruption                                                                                                                                                        | Regular employee training     Internal control                                                                                                                                                                                                                               |
| HUMAN RIGHTS                                                                                                                          |                                                                                                                                                                           |                                                                                                                                                                                                                                                                              |
| Controversies over the non-respect of human rights                                                                                    | <ul> <li>Risk of exposure through banking and insurance<br/>activities</li> <li>Risk of non-respect of the vigilance plan</li> </ul>                                      | <ul> <li>Contractual clauses</li> <li>Crisis management system</li> <li>Monitoring assisted by a scoring tool</li> <li>Monthly reporting and establishment of a list of excluded securities<br/>for asset management</li> <li>Communication of the vigilance plan</li> </ul> |
| ENVIRONMENTAL                                                                                                                         | ·                                                                                                                                                                         | ·                                                                                                                                                                                                                                                                            |
| Absence of dedicated SMR governance                                                                                                   | <ul> <li>Regulatory risk (poor application of regulatory texts)</li> </ul>                                                                                                | <ul> <li>CSR commitments of Crédit Mutuel Alliance Fédérale</li> <li>Approval of decisions by the Boards of Directors of the umbrella bodies</li> <li>Dedicated organization with correspondents in each entity</li> </ul>                                                   |
| Lack of consideration for the carbon footprint of the<br>group's entities in the exercise of their activities                         | <ul> <li>Reputation risk</li> <li>Regulatory risk</li> </ul>                                                                                                              | <ul> <li>Carbon footprint offsetting mechanism</li> <li>ISO 50001 certification process (energy management)</li> </ul>                                                                                                                                                       |
| Failure to take into account specific rules governing<br>high greenhouse gas-emitting sectors in lending and<br>investment management | <ul> <li>Risk of losing customers and attractiveness<br/>(impact on net revenue)</li> </ul>                                                                               | <ul> <li>Sectoral policies &amp; inclusion of ESG criteria when granting loans and<br/>in investment operations</li> </ul>                                                                                                                                                   |
| Absence of prevention measures to reduce the<br>carbon footprint of banking and investment<br>transactions                            | <ul> <li>Financial risk (depreciation of controversial securities in the portfolio)</li> </ul>                                                                            | <ul> <li>Deployment of the Climate strategy for coal and unconventional<br/>hydrocarbon activities</li> </ul>                                                                                                                                                                |
| Lack of consideration for risks associated with<br>climate change                                                                     | <ul> <li>Transition risk</li> <li>Physical risk</li> <li>Responsibility for climate and environmental<br/>issues</li> </ul>                                               | <ul> <li>Exploratory approach to climate risk assessment: Implementation of<br/>limits by country including climate and ESG risks</li> </ul>                                                                                                                                 |