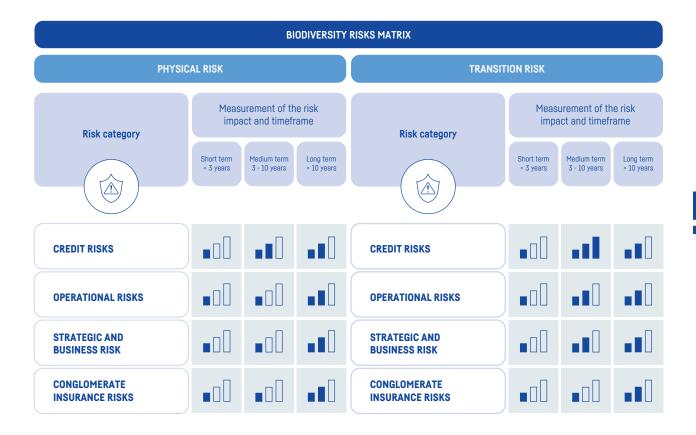

In 2023, Crédit Mutuel Alliance Fédérale strengthened its commitments to the preservation of biodiversity and joined Act4Nature International.

The SMR policy integrated in the strategic plans, is a vehicle for performance and sustainable solidity. It takes the form of quantified ambitions, namely in the 2019-2023 strategic plan *ensemble#nouveaumonde, plus vite, plus loin !* (together#today's world, faster, further!):

In addition, climate risks are included in the mapping of significant ESG risks, in line with those carried out at Confédération Nationale du Crédit Mutuel level. They include physical and transition risks, which may also lead to further losses arising, directly or indirectly, from legal claims ("liability risk") and reputational losses resulting from the fact that the public, counterparties and/or the bank's investors associate the bank with negative environmental impacts ("reputation risk").