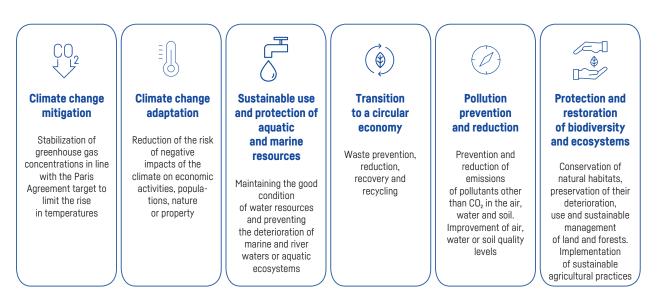

147 activities present in 15 macro-sectors. These are activities that are likely to contribute to one of the six environmental objectives of the taxonomy; these activities account for more than 90%<sup>[1]</sup> of the European Union's greenhouse gas (GHG) emissions.

Among these eligible activities, the activity is considered "aligned" with the taxonomy or environmentally sustainable, only if it meets all of the following criteria:

- makes a substantial contribution to one of the six environmental objectives (see infographic below);
- complies with the technical examination criteria set out in the delegated acts;
- does not cause significant harm to other environmental objectives;
- respects certain minimum social guarantees.

#### THE SIX ENVIRONMENTAL OBJECTIVES OF THE GREEN TAXONOMY



As of December 31, 2023, according to Delegated Regulation (EU) 2021/2178 and Delegated Regulation (EU) 2023/2486, the eligibility measure must cover all the environmental objectives of the taxonomy, while the alignment measure is restricted to the first two objectives relating to climate change mitigation and adaptation.



T

T



\*DNSH: Do no significant harm. This principle requires that no harm be done to the six environmental objectives that determine the sustainability of an activity within the meaning of the Taxonomy regulation.

#### Methodology for calculating eligibility and alignment ratios

The calculation of eligibility and alignment ratios requires an assessment of the different types of assets considered within the meaning of the taxonomy, *i.e.* assets covered in the de