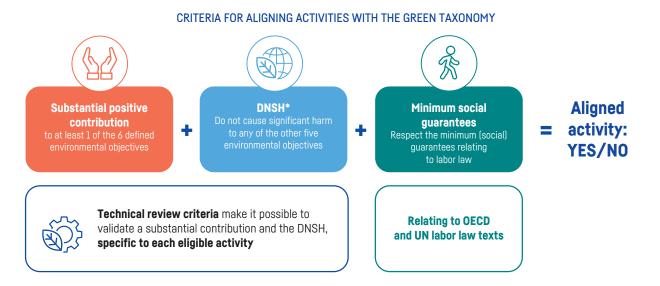

ed" with the taxonomy or environmentally sustainable, only if it meets all of the following criteria:

- makes a substantial contribution to one of the six environmental objectives (see infographic below);
- complies with the technical examination criteria set out in the delegated acts;
- does not cause significant harm to other environmental objectives;
- respects certain minimum social guarantees.

#### THE SIX ENVIRONMENTAL OBJECTIVES OF THE GREEN TAXONOMY



As of December 31, 2023, according to Delegated Regulation (EU) 2021/2178 and Delegated Regulation (EU) 2023/2486, the eligibility measure must cover all the environmental objectives of the taxonomy, while the alignment measure is restricted to the first two objectives relating to climate change mitigation and adaptation.



T

T



\*DNSH: Do no significant harm. This principle requires that no harm be done to the six environmental objectives that determine the sustainability of an activity within the meaning of the Taxonomy regulation.

#### Methodology for calculating eligibility and alignment ratios

The calculation of eligibility and alignment ratios requires an assessment of the different types of assets considered within the meaning of the taxonomy, *i.e.* assets covered in the denominator, eligible assets or aligned assets in the numerator.



#### TYPES OF ASSETS CONSIDERED FOR THE PURPOSES OF THE TAXONOMY

T

To assess the eligibility and alignment of its assets, Crédit Mutuel Alliance Fédérale has defined a methodology that takes into account the nature of the counterparty, the typology of the products fi