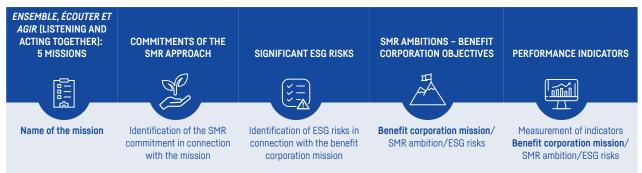

These five missions are based on 15 concrete commitments to be achieved.

The monitoring of the execution of these commitments is entrusted to a Mission Committee which will ensure that the company implements the resources, governance and ambition necessary to advance in its missions. It draws on the expertise of its members in order to formulate recommendations on areas for work and possible medium-term initiatives.

These commitments enhance those of Crédit Mutuel Alliance Fédérale's SMR [Social and Mutualist Responsibility] approach and, more specifically, commitments #12 and #13 related to the group's climate strategy and its environmental ambition to align its activities with the trajectory of the Paris Agreement. <sup>(1)</sup>

Crédit Mutuel Alliance Fédérale's SMR policy is focused on five goals including 15 commitments. This strategy supplements the group's development goals by incorporating social, societal and environmental issues into the activities of the group's entities.

## 3.2.4.2 Structured SMR policy based on five ambitions

- Members and customers ambition;
- Governance ambition;
- Societal ambition;
- Social ambition;
- Environmental ambition.

The SMR policy, which is based on five ambitions comprising 15 commitments, reflects Crédit Mutuel Alliance Fédérale's values and highlights its environmental, social and societal priorities. Each entity deploys these SMR commitments and adapts them to its business lines. By drawing on this collective mobilization based on responsibility and autonomy, the development of the SMR strategy guarantees the coherence of group actions at the regional level.