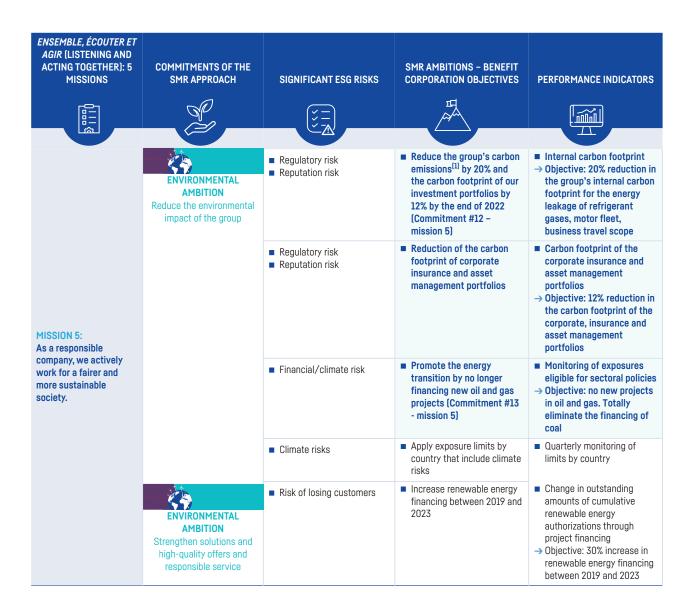

- as a cooperative and mutualist organization, we support our customers and members in their best interests;
- as a bank for all, members and customers, employees and elected members, we act for everyone and refuse any discrimination;
- respectful of everyone's privacy, we place technology and innovation at the service of people;
- as a solidarity-based company, we contribute to regional development;
- as a responsible company, we actively work for a fairer and more sustainable society.

#### THE 15 COMMITMENTS

|

- 1

| <b>MISSION 1</b><br>As a cooperative and mutualist<br>organization, we support our<br>customers and members in their<br>best interests.              | #1<br>#2<br>#3               | Bring democracy to life in the bank <b>by doubling the number of members voting</b><br><b>at Shareholders' Meetings</b><br>Guarantee to each customer <b>a dedicated, non-commissioned advisor</b><br>Give more place to young people and get closer to parity on boards<br>of directors from 2022                                                                                      |
|------------------------------------------------------------------------------------------------------------------------------------------------------|------------------------------|-----------------------------------------------------------------------------------------------------------------------------------------------------------------------------------------------------------------------------------------------------------------------------------------------------------------------------------------------------------------------------------------|
| MISSION 2<br>A bank for all, members and<br>customers, employees and elected<br>representatives, we act for everyo<br>and refuse any discrimination. |                              | Train all our employees and elected members in <b>the fight against</b><br><b>discrimination</b><br><b>Recruit 25% work-study students</b> in priority <b>neighborhoods and rural areas</b><br><b>Defend gender equality</b> at all levels of the bank                                                                                                                                  |
| MISSION 3<br>Respectful of everyone's<br>privacy, we place technology<br>and innovation at the service<br>of people.                                 | # 7<br># 8                   | Guarantee the privacy of our customers' data <b>by processing 99.9% of their</b><br><b>information in our infrastructures and systems located in France</b><br><b>Invest productivity gains</b> from artificial intelligence in employment and<br>development                                                                                                                           |
| MISSION 4<br>As a solidarity-based company,<br>we contribute to regional<br>development.                                                             | # 9<br># 10<br># 11          | Anchor decision-making centers in the regions with more than 90%<br>of our lending decisions taken at branches<br>Offer the PayAsso digital payment solution to our associations and civil<br>liability coverage to their managers<br>Invest 5% of our equity mainly in innovative French companies                                                                                     |
| MISSION 5<br>As a responsible company, we<br>actively work for a more fair and<br>sustainable society.                                               | # 12<br># 13<br># 14<br># 15 | Reduce the group's carbon emissions by 20% and the carbon footprint of our investment portfolios by 12% by the end of 2022<br>Immediately stop funding for new oil and gas projects<br>Insure the real estate loans of our loyal customers without any medical formalities<br>Commit to customers in financial difficulty with an account at €1 net per month without any incident fees |

With regard to the fight against climate change, Crédit Mutuel Alliance Fédérale's aim is to join the trajectory of the Paris Climate Agreement, which aims to limit temperature rises to between 1.5 and 2°C by 2100.

In addition, Crédit Mutuel Alliance Fédérale endorses the commitment signed by CNCM to join the Net Zero banking alliance organized by the United Nations <sup>(1)</sup> to support the global transition of the real economy towards net zero emissions.

In 2023, Crédit Mutuel Alliance Fédérale strengthened its commitments to the preservation of biodiversity and joined Act4Nature International.

The SMR policy integrated in the strategic plans, is a vehicle for performance and sustainable solidity. It takes the form of quantified ambitions, namely in the 2019-2023 strategic plan *ensemble#nouveaumonde, plus vite, plus loin !* (together#today's world, faster, further!):