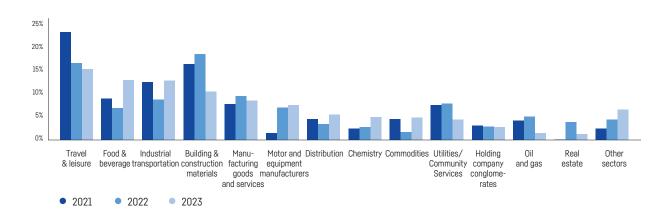

accompanying French companies: 71.3% of the carbon footprint is focused on French companies compared to 68.5% in 2022 and 56% in 2021.

|                                                                         | 2023  | 2022  | 2021  | 2020  | 2019  | 2018  |
|-------------------------------------------------------------------------|-------|-------|-------|-------|-------|-------|
| Carbon footprint (tCO <sub>2</sub> /€m lent)                            | 148.0 | 158.2 | 251.3 | 256.6 | 286.0 | 348.6 |
| Carbon intensity of the portfolio (total emissions/total revenue)       | 88.5  | 124.3 | 175.5 | 209.3 | 288.0 | 351.0 |
| Weighted average carbon intensity (Portfolio weight x Carbon intensity) | 258.2 | 268   | 281.0 | 299.1 | 286.9 | 387.1 |

SECTOR BREAKDOWN OF THE CARBON FOOTPRINT



The most emissive sectors are travel and leisure - including airlines, industrial transportation, agri-food, and building and construction materials, which account for 52% of the portfolio's carbon footprint.

The breakdown of the portfolio's carbon footprint in 2023 compared to 2022 is mainly marked by a decrease in the share of the building & construction materials sector and an increase in the share of the

agri-food (linked, among other things, to the fact that more companies from this sector were included in the calculation this year) and industrial transportation sectors.

## COMPARISON OF THE THREE SECTORS WITH THE HIGHEST EMISSIONS

| Segment                   | % in the hedged portfolio | % in the carbon<br>footprint |
|---------------------------|---------------------------|---