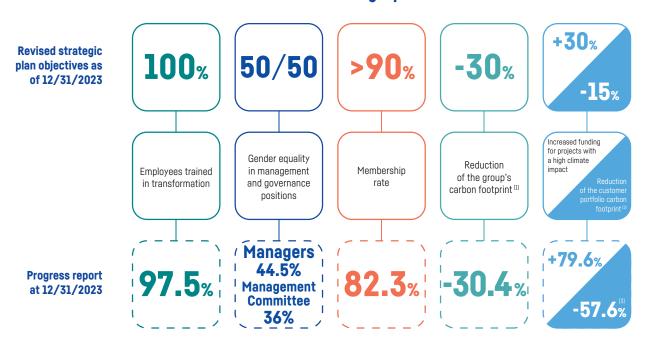

In 2023, Crédit Mutuel Alliance Fédérale strengthened its commitments to the preservation of biodiversity and joined Act4Nature International.

The SMR policy integrated in the strategic plans, is a vehicle for performance and sustainable solidity. It takes the form of quantified ambitions, namely in the 2019-2023 strategic plan *ensemble#nouveaumonde, plus vite, plus loin !* (together#today's world, faster, further!):

- 100% of employees trained in transformation <sup>(2)</sup>;
- gender equality in management and governance positions;
- membership rate in excess of 90%;

- reduction of more than 30% <sup>[3]</sup> in the group's carbon footprint <sup>[4]</sup>;
- increase in funding for projects with a high climate impact (renewable energies) of 30%;
- 15% reduction in the carbon footprint of customer portfolios <sup>(5)</sup>.
- At December 31, 2023, the results were as follows:
- 97.5% of employees are trained in digital transformation;
- the rate of representation of women in management and governance positions is 44.5% for managers<sup>[6]</sup> and 36% for Management Committees;
- the membership rate was 82.3%;
- the direct carbon footprint (without offsetting) decreased by 30.4% between 2018 and 2022;
- the corporate portfolio's carbon footprint decreased by 57.6% between 2018 and 2023;
- financing for projects with a high climate impact (renewable energies) rose by 79.6%.
- [1] https://presse.creditmutuel.com/credit-mutuel-devient-la-premiere-banque-mutualiste-francaise-a-rejoindre-lalliance-bancaire-net-zero-organisee-par-les-nations-unies/
- (2) Scope of Cap Compétences including the Crédit Mutuel Alliance Fédérale federations, CIC banks, French social base subsidiaries and certain foreign subsidiaries. In the denominator: employees on open-ended contracts as of October 31, 2023 of the group's entities under the common social base. Apprentices, work-study students and professional training contracts are excluded, as are employees who were absent (long-term absences, maternity leave, end-of-career leave, unpaid leave) as of December 31, 2023. In the numerator: employees identified as trained who were able to follow these training courses until December 31, 2023, with the exception of employees who joined the group after October 31, 2023 and therefore not registered for the training.
- (3) Calculation methodology: ISO 14 064 standard, excluding certification part.
- [4] France scopes 1, 2 & 3 energy consumption, refrigerants, motor fleet and business travel.
- (5) Corporate loans and investment portfolios in asset management and insurance.
- (6) Permanent contracts present under the single status as of 12/31/2023.

The 2019-2023 strategic plan

(1) France scope, emissions related to energy consumption, refrigerant gas leaks, business travel and the car fleet at 12/31/2022.

(2) Corporate customer portfolio, asset management and insurance.

(3) The decrease indicated concerns the carbon footprint of the corporate customer portfolio.

For employees trained in transformation, this is the scope of Cap Compétences including the Crédit Mutuel Alliance Fédérale federations, CIC banks, French social base subsidiaries and certain foreign subsidiaries. In the denominator: employees on open-ended contracts as of October 31, 2023 of the group's entities under the common social base. Apprentices, work-study students and professional training contracts are excluded, as are employees who were absent [long-term absences, maternity leave, end-of-career leave, unpaid leave] as of December 31, 2023. In the numerator: employees identified as trained who were able to follow these training courses until December 31, 2023, with the exception of employees who joined the group after October 31, 2023 and therefore not registered for the training. For gender equality in management positions, these are permanent contracts with single status as of December 31, 2023. In the new 2024-2027 strategic plan TOGETHERNESS PERFORMANCE SOLIDARITY, published in December 2023, certain ambitions reflect Crédit Mutuel Alliance Fédérale's determination to lead the environmental and societal revolution together: