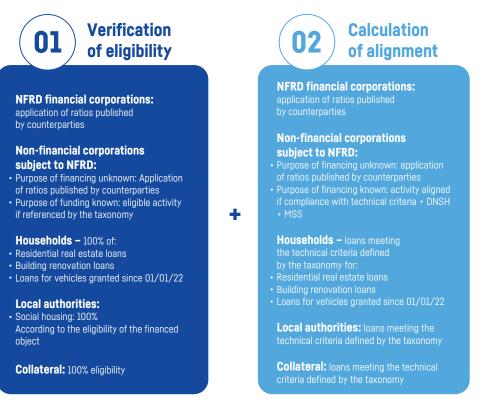

res an assessment of the different types of assets considered within the meaning of the taxonomy, *i.e.* assets covered in the denominator, eligible assets or aligned assets in the numerator.



#### TYPES OF ASSETS CONSIDERED FOR THE PURPOSES OF THE TAXONOMY

T

To assess the eligibility and alignment of its assets, Crédit Mutuel Alliance Fédérale has defined a methodology that takes into account the nature of the counterparty, the typology of the products financed (type of product, purpose of financing, date of financing, etc.) and the type of information available. For example, the ratios published by counterparties are used for all financial companies subject to the NFRD, as well as for certain non-financial companies where the purpose of the financing is not identified internally.





## Working group coordinated by Confédération Nationale de Crédit Mutuel

TAXONOMY

Given the strategic and regulatory stakes involved, in 2023 Confédération Nationale du Crédit Mutuel coordinated a series of in-house workshops to ensure that its customer portfolio was aligned with the first two objectives of the taxonomy, namely: climate change mitigation and adaptation.

As a reminder, during the two-year transitional period, only Crédit Mutuel Alliance Fédérale's portfolio eligibility ratios for the European Green Taxonomy were required and published.

These dedicated multi-disciplinary workshops brought together risk departments, finance departments and the teams in charge of CSR/SRM issues in the confederation and regional groups, with the following objectives:

- appropriation of t