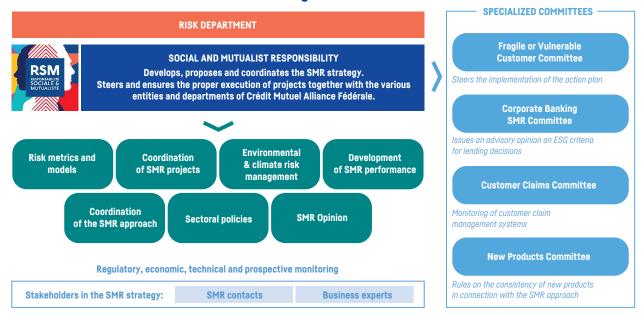

#### Role and responsibilities of the SMR division

The main missions and objectives of the SMR division are to:

- define and implement Crédit Mutuel Alliance Fédérale's SMR policy for all Crédit Mutuel Alliance Fédérale entities and business lines;
- steer Crédit Mutuel Alliance Fédérale's environmental, social and governance [ESG] risk management system together with CNCM's risk department, in order to meet the prudential regulations and requirements in force, in particular by implementing appropriate procedures for the decision-making and reporting tools and reporting used by group entities (sectoral policies in particular);
- coordinate and ensure the proper execution of SMR projects alongside of business line experts (HR, logistics, IT, sales, compliance, etc.);
- report on the actions carried out to the SMR Governance Committee and to the executive (group Risk Committee) and supervisory (group Risk Monitoring Committee) bodies of Crédit Mutuel Alliance Fédérale;
- attend various specialized committees: Fragile or Vulnerable Customer Committee, Customer Claims Committee, New Products Committee, corporate banking SMR Committee, Operations and Steering Committees with Euro-Information;
- monitor and ensure relations with non-financial rating agencies and other stakeholders;
- coordinate the network of SMR contacts responsible, within the various Crédit Mutuel Alliance Fédérale entities and structures, for disseminating the group's SMR policy among employees and elected members;
- communicate and train group employees to improve the appropriation of policies and action plans related to ESG issues.

Т

Т

Schéma de gouvernance RSM

Following the creation of the *Institut Mutualiste pour l'Environnement et la Solidarité*, the group's future center of expertise in environmental, social and governance issues, the governance structure changed in 2024.