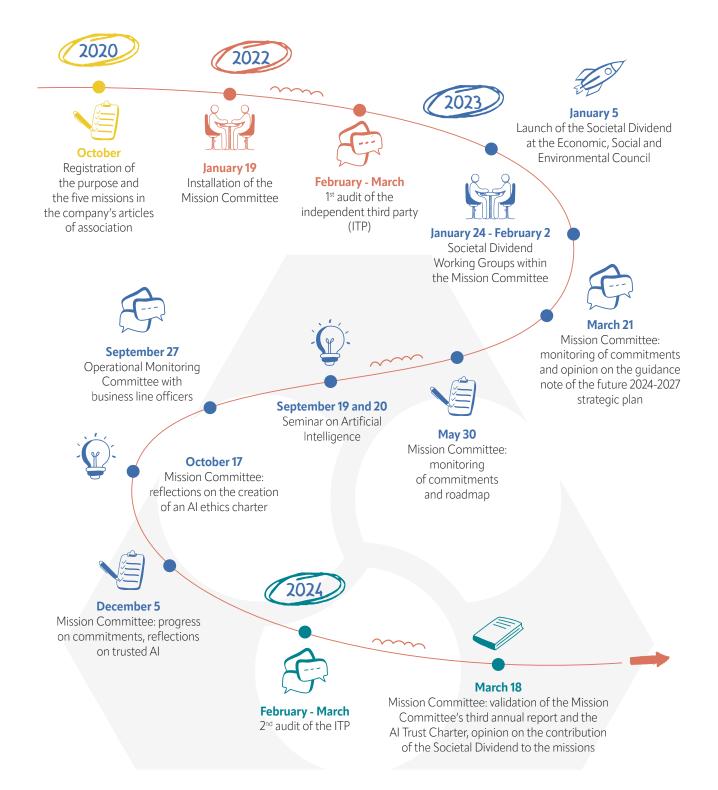

These five missions are based on 15 concrete commitments to be achieved.

The monitoring of the execution of these commitments is entrusted to a Mission Committee which will ensure that the company implements the resources, governance and ambition necessary to advance in its missions. It draws on the expertise of its members in order to formulate recommendations on areas for work and possible medium-term initiatives.

The Mission Committee presents an annual report attached to the management report to the Shareholders' Meeting. The implementation of social and environmental objectives is verified by an independent third party, which issues an opinion attached to the Mission Committee's report.