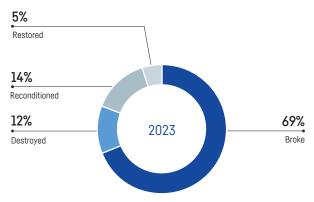

In 2023, Crédit Mutuel Alliance Fédérale strengthened its commitments to the preservation of biodiversity and joined Act4Nature International.

The SMR policy integrated in the strategic plans, is a vehicle for performance and sustainable solidity. It takes the form of quantified ambitions, namely in the 2019-2023 strategic plan *ensemble#nouveaumonde, plus vite, plus loin !* (together#today's world, faster, further!):

- 100% of employees trained in transformation <sup>(2)</sup>;
- gender equality in management and governance positions;
- membership rate in excess of 90%;

- reduction of more than 30% <sup>[3]</sup> in the group's carbon footprint <sup>[4]</sup>;
- increase in funding for projects with a high climate impact (renewable energies) of 30%;
- 15% reduction in the carbon footprint of customer portfolios <sup>(5)</sup>.
- At December 31, 2023, the results were as follows:
- 97.5% of employees are trained in digital transformation;
- the rate of representation of women in management and governance positions is 44.5% for managers<sup>[6]</sup> and 36% for Management Committees;
- the membership rate was 82.3%;
- the direct carbon footprint (without offsetting) decreased by 30.4% between 2018 and 2022;
- the corporate portfolio's carbon footprint decreased by 57.6% between 2018 and 2023;
- financing for projects with a high climate impact (renewable energies) rose by 79.6%.
- [1] https://presse.creditmutuel.com/credit-mutuel-devient-la-premiere-banque-mutualiste-francaise-a-rejoindre-lalliance-bancaire-net-zero-organisee-par-les-nations-unies/
- (2) Scope of Cap Compétences including the Crédit Mutuel Alliance Fédérale federations, CIC banks, French social base subsidiaries and certain foreign subsidiaries. In the denominator: employees on open-ended contracts as of October 31, 2023 of the group's entities under the common social base. Apprentices, work-study students and professional training contracts are excluded, as are employees who were absent (long-term absences, maternity leave, end-of-career leave, unpaid leave) as of December 31, 2023. In the numerator: employees identified as trained who were able to follow these training courses until December 31, 2023, with the exception of employees who joined the group after October 31, 2023 and therefore not registered for the training.
- (3) Calculation methodology: ISO 14 064 standard, excluding certification part.
- [4] France scopes 1, 2 & 3 energy consumption, refrigerants, motor fleet and business travel.
- (5) Corporate loans and investment portfolios in asset management and insurance.
- (6) Permanent contracts present under the single status as of 12/31/2023.