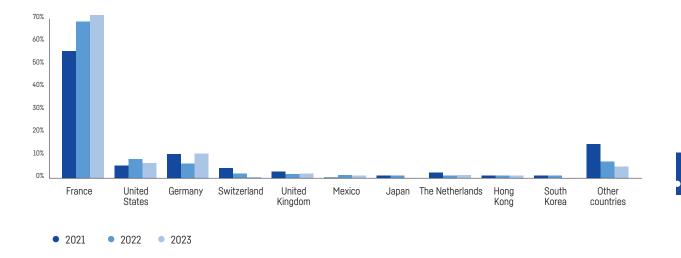

marked by a decrease in the share of the building & construction materials sector and an increase in the share of the

agri-food (linked, among other things, to the fact that more companies from this sector were included in the calculation this year) and industrial transportation sectors.

## COMPARISON OF THE THREE SECTORS WITH THE HIGHEST EMISSIONS

| Segment                   | % in the hedged portfolio | % in the carbon<br>footprint |
|---------------------------|---------------------------|------------------------------|
| Travel & leisure          | 5.4%                      | 15.5%                        |
| Agri-food & beverage      | 10.6%                     | 13.0%                        |
| Industrial transportation | 5.2%                      | 12.9%                        |



#### **GEOGRAPHICAL BREAKDOWN OF THE CARBON FOOTPRINT**

In 2023, the improvement in portfolio coverage mainly benefited French companies. The share of French companies increased to 71.3% of the carbon footprint of the analyzed portfolio in 2023 [*vs.* 68.5\% in 2022 and 55.6\% in 2021].

#### Commitment to decarbonizing the shipping portfolio

CIC, a subsidiary of Crédit Mutuel Alliance Fédérale, is a signatory, since 2019, to the "Poseidon Principles". These provide for the integration of climate assessment criteria in lending decisions in the shipping industry. They help measure their impact and nudge operators towards significantly decarbonizing the shipping industry.

They form part of the strategy to reduce greenhouse gas emissions adopted by the Member States of the IMO in April 2