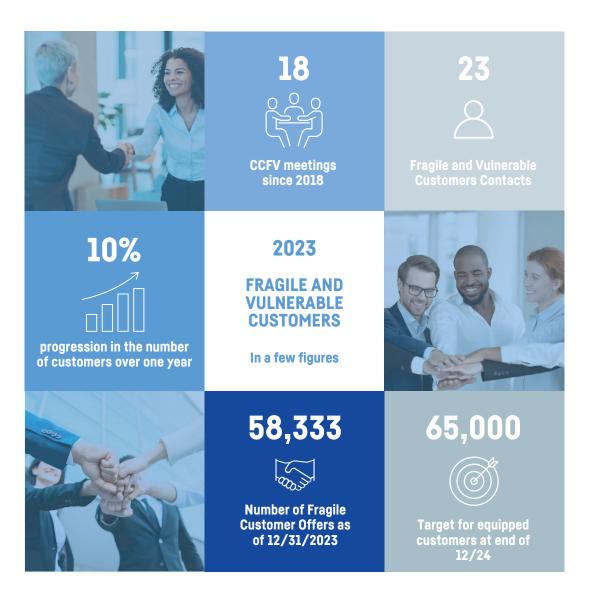

le for at least seven years, or who already have borrower insurance with ACM for their main residence, for an amount of up to €500,000 per borrower and for a policyholder aged less than 62 years at the time of underwriting, are eligible for this solidarity-based scheme to eliminate medical formalities. This ACM scheme complements the one subsequently introduced by the so-called Lemoine law which, since 2022, has abolished the health questionnaire for loans of up to €200,000 per borrower for a total repayment scheduled before the policyholder's 60<sup>th</sup> birthday.

Finally, in order to support the associations in their commitment, ACM is mobilizing by offering directors' civil liability insurance to the managers of customer cultural and sports associations, under certain conditions.



#### FIGURES ON ACTIONS IN FAVOR OF FRAGILE AND VULNERABLE CUSTOMERS

# 3.4.3 Risk management

Crédit Mutuel Alliance Fédérale provides a high level of continuous training to its employees to ensure them an in-depth understanding of prevention measures related to the fight against money laundering and the financing of terrorism and develops technological solutions, in particular cognitive solutions, to make them even more efficient. Added to this is the willingness of the group to prevent the employees concerned from finding themselves in a situation of conflict of interest and/or corruption by knowing the active and/or passive practices of private players and public agents.

In addition to the measures already in place since 2019, Crédit Mutuel Alliance Fédérale has implemented a vigila