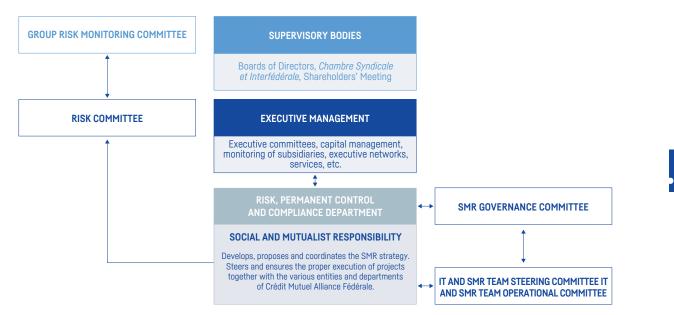

## 3.2.4.1 Crédit Mutuel Alliance Fédérale's SMR governance

Crédit Mutuel Alliance Fédérale's corporate governance system in terms of CSR brings together all group functions and relies on the SMR department, which reports to the risk, permanent control and compliance department. This strategic positioning reflects the desire of Crédit Mutuel Alliance Fédérale's governance to identify social, societal and environmental issues as risk factors whose treatment will ensure the proper execution of the SMR strategy. Crédit Mutuel Alliance Fédérale's SMR policy is based on responsible and committed governance. Its volunteer directors actively contribute to the life of the group in accordance with the rules of independence, ethics and integrity. The SMR action plan is validated by a dedicated working group of the *Chambre syndicale et interfédérale*, a decision-making body that brings together the elected chairpersons of the local and regional banks and federations, and the managing directors at least twice a year. This working group is presided over by the Chairman of Crédit Mutuel Alliance Fédérale.

Since 2021, due to the increasing number of SMR issues, an SMR Governance Committee has been set up. It is coordinated by the risk department and is made up of the group's main effective managers and business managers. It is presided over by the Chief Executive Officer of Crédit Mutuel Alliance Fédérale and the Chairman of Crédit Mutuel Alliance Fédérale participates as a guest.

This committee recommends strategic orientations, approves the roadmap and ensures its proper execution.

#### Role and responsibilities of the SMR division

The main missions and objectives of the SMR division are to:

- define and implement Crédit Mutuel Alliance Fédérale's SMR policy for all Crédit Mutuel Alliance Fédérale entities and business lines;
- steer Crédit Mutuel Alliance Fédérale's environmental, social and governance [ESG] risk management system together with CNCM's risk department, in order to meet the prudential regulations and requirements in force, in particular by implementing appropriate procedures for the decision-making and reporting tools and reporting used by group entities (sectoral policies in particular);
- coordinate and ensure the proper execution of SMR projects alongside of business line experts (HR, logistics, IT, sales, compliance, etc.);
- report on the actions carried out to the SMR Governance Committee and to the executive (group Risk Committee) and supervisory (group Risk Monitoring Committee) bodies of Crédit Mutuel Alliance Fédérale;
- attend various specialized committees: Fragile or Vulnerable Customer Committee, Customer Claims Committee, New Products Committee, corporate banking SMR Committee, Operations and Steering Committees with Euro-Information;
- monitor and ensure relations with non-financial rating agencies and other stakeholders;
- coordinate the network of SMR contacts responsible, within the various Crédit Mutuel Alliance Fédérale entities and structures, for disseminating the group's SMR policy among employees and elected members;
- communicate and train group employees to improve the appropriation of policies and action plans related to ESG issues.

Т

Т

Schéma de gouvernance RSM

Following the creation of the *Institut Mutualiste pour l'Environnement et la Solidarité*, the group's future center of expertise in environmental, social and governance issues, the governance structure changed in 2024.